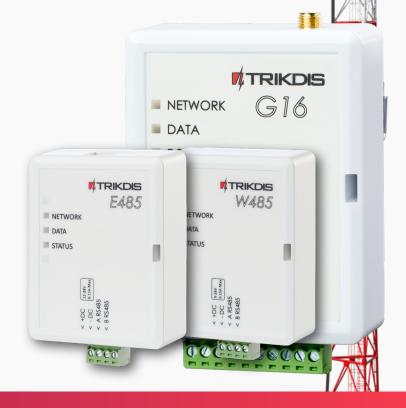

# TRIKDIS DUAL COMUNICATOR

G16 with the additional module E485 (Ethernet) or W485 (WiFi) is the perfect solution to upgrade the alarm panels via DATA BUS to LTE and IP or WiFi using the PROTEGUS application.