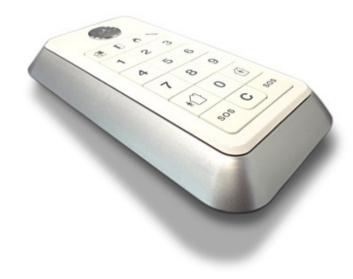

## Wireless Icon Keypad with RFID

The Icon Keypad is a two-way wireless keypad with built-in proximity RFID tag reader and numerical keypad.

## **Features:**

- Easy and user-friendly control of the security system
- Integrated panic button
- Ergonomic design for handheld use or wall mounting
- 5 years battery life